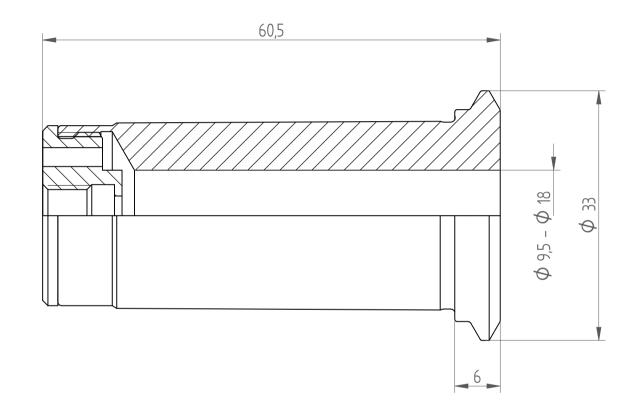

This document is subject to copyright laws. No part of this document may be reproduced or transmitted in any form or any means, electronic or mechanic, for any purpose, without the express written permission of REGO-FIX 
 Type :
 PG25\_CF\_D9.5-D18

 Part No. :
 1725xxxxx

 Date :
 04.04.2014

 Scale :
 2:1